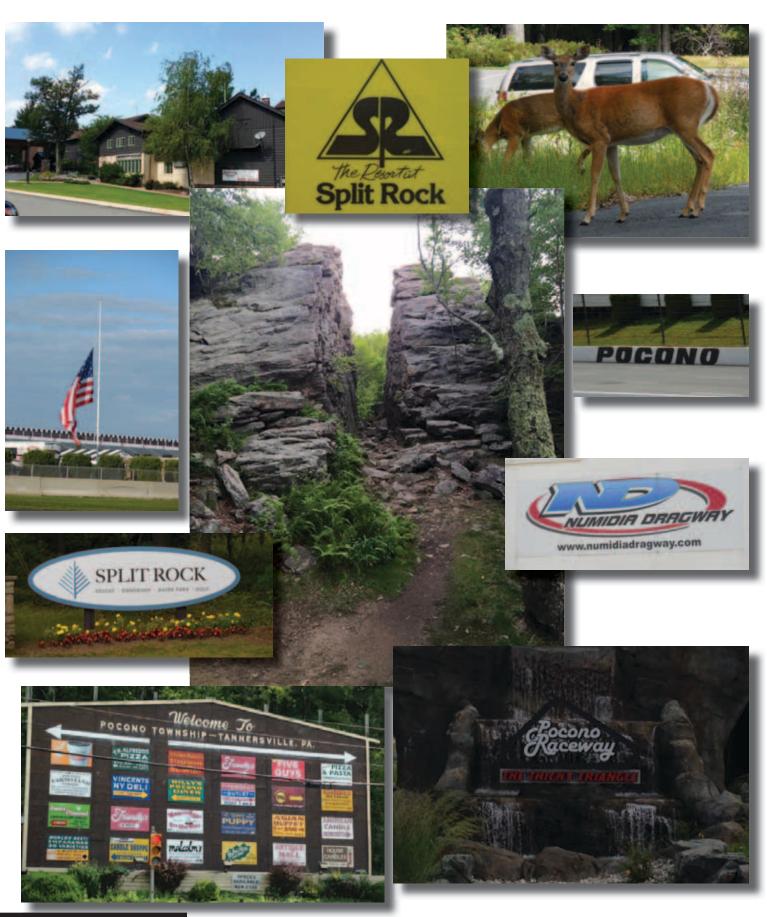

helping his team to a victory over the Sunset Vettes. With final scores tabulated, MSCC Club President



Steve Wilson graciously stepped forth to accept the top award on behalf of the club. A repeat challenge of this annual event is already in the works for 2016. Pat Clark MSCC

### **COLOR COUNTRY CORVETTE CLUB**

In May, 2015, the Color Country Corvette Club of St. George, UT, held "Thank a Veteran" poker run to raise funds for the Southern Utah Veterans Home in Ivins, UT. A run through the beautiful red rock country of Southwest Utah capped off the two day event with Corvettes from several Western states participating. Color Country Corvette Club raised \$2600 for the veterans' home and presented a check at a memorial service at the end of May.





## Convention 2016 in the Poconos





## Registration & Tech





Fall 2015

















|              | Concours D'Elegance Results |                    |                 |                                                                  |                |  |  |  |
|--------------|-----------------------------|--------------------|-----------------|------------------------------------------------------------------|----------------|--|--|--|
| Class        | Conv#                       | Last Name          | First Name      | Club Name                                                        | Score          |  |  |  |
| C/P B        |                             |                    |                 |                                                                  |                |  |  |  |
| 1            | 112