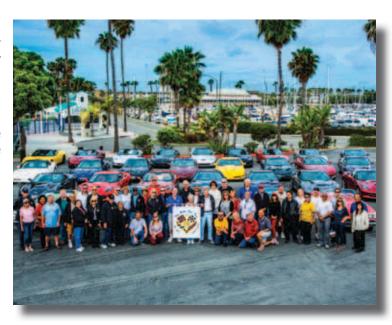

## The Vette Set of Southern California Celebrates 50th Anniversary

The Vette Set of Southern California was founded 50 years ago at Champion Chevrolet in Manhattan Beach,

California. We are now located in Carson, California, also home of the Goodyear Blimp. The club was formed in March of 1965 by 20 Corvette owners, and the past few years, we have consistently maintained a roster of over 100 members.

The accompanying picture shows some of us at Ruby's Diner in Redondo Beach, the location of our 40th Car Show. Our car shows are held nearly every year, and are our way of raising money for charity, as well as an opportunity to share our love of Corvettes with the public. This year we hosted an all GM Show, highlighting Corvettes .Over 170 cars participated, and the Corvettes were judged to NCCC Street Concourse rules. These shows are always well attended by the general public, and our club members go all out that day to ensure it is a success.