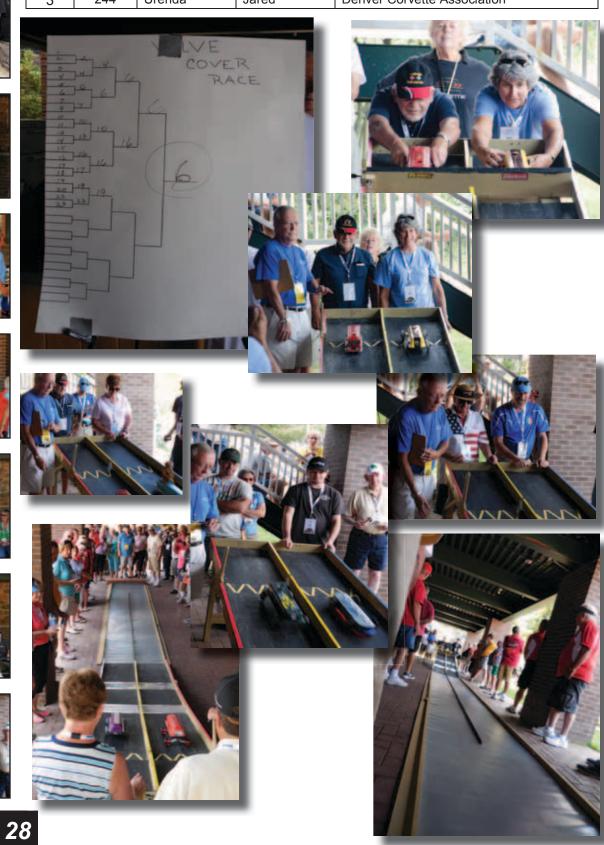

## Registration & Tech

Fall 2015

|              | Concours D'Elegance Results |                    |                 |                                                                  |                |  |  |  |
|--------------|-----------------------------|--------------------|-----------------|------------------------------------------------------------------|----------------|--|--|--|
| Class        | Conv#                       | Last Name          | First Name      | Club Name                                                        | Score          |  |  |  |
| C/P B        |                             |                    |                 |                                                                  |                |  |  |  |
| 1            | 112                         | Smith III          | Nelson          | Bel Air Corvette Club                                            | 100.00         |  |  |  |
|              | 113                         | Smith              | Sandy           | Bel Air Corvette Club                                            |                |  |  |  |
| 2            | 140                         | Himmelsbach        | Thomas          | ER-MAL                                                           | 98.50          |  |  |  |
|              | 141                         | Himmelsbach        | Judy            | ER-MAL                                                           |                |  |  |  |
|              |                             |                    |                 |                                                                  |                |  |  |  |
| C/P E        |                             |                    |                 |                                                                  |                |  |  |  |
| 1            | 228                         | Yoder              | Dennis          | Windy City Corvettes, Inc.                                       | NJ             |  |  |  |
|              | 229                         | Yoder              | Sherry          | Windy City Corvettes, Inc.                                       |                |  |  |  |
| C/P F        |                             |                    |                 |                                                                  |                |  |  |  |
| 1            | 364                         | Kupka              | Larry           | Florida Corvette Club                                            | 99.75          |  |  |  |
|              |                             |                    | 1               |                                                                  |                |  |  |  |
| C/P G        |                             |                    |                 |                                                                  |                |  |  |  |
| 1            | 100                         | Baker              | Harry           | Cumberland Valley Corvette Club                                  | 100.00         |  |  |  |
|              | 94                          | Baker              | Teresa          | Cumberland Valley Corvette Club                                  |                |  |  |  |
| 2            | 223                         | Purgatorio         | Jim             | Windy City Corvettes, Inc.                                       | 98.50          |  |  |  |
|              | 224                         | Purgatorio         | Judy            | Windy City Corvettes, Inc.                                       |                |  |  |  |
| O/D II       |                             |                    |                 |                                                                  |                |  |  |  |
| <b>C/P H</b> | 413                         | Braman             | Burton          | Florida Corvette Club                                            | NJ             |  |  |  |
| '            | 713                         | Diaman             | Burton          | I londa corvette club                                            | 140            |  |  |  |
| CUS A        |                             |                    |                 |                                                                  |                |  |  |  |
| 1            | 105                         | Emmons             | Donald          | G-Burg Vettes                                                    | NJ             |  |  |  |
|              |                             |                    |                 |                                                                  |                |  |  |  |
| RP           |                             | ļ                  |                 |                                                                  |                |  |  |  |
| 1            | 427                         | Bell               | Michael         | Hoosier Corvette Club                                            | 99.00          |  |  |  |
|              | 428                         | Smith              | Jeannie         | Hoosier Corvette Club                                            | 04.00          |  |  |  |
| 2            | 408                         | Alciatore          | David           | Corvette Super Sports                                            | 91.00          |  |  |  |
| MOD A        |                             |                    |                 |                                                                  |                |  |  |  |
| 1            | 219                         | Schafer Jr.        | Raymond         | Corvettes Of Buffalo                                             | NJ             |  |  |  |
|              | 220                         | Schafer            | Debbie          | Corvettes Of Buffalo                                             |                |  |  |  |
|              |                             |                    |                 |                                                                  |                |  |  |  |
| MOD C        |                             |                    |                 |                                                                  |                |  |  |  |
| 1            | 79                          | Etzel              | Bill            | Bel Air Corvette Club                                            | 98.00          |  |  |  |
|              | 80                          | Etzel              | Kathy           | Bel Air Corvette Club                                            |                |  |  |  |
| MODE         |                             |                    |                 |                                                                  |                |  |  |  |
| <b>MOD E</b> | 31                          | Heretta            | Charles         | Tiretown Corvette Club                                           | 97.50          |  |  |  |
| <u>'</u>     | 11                          | Heretta            | Elaine          | Tiretown Corvette Club                                           | 07.00          |  |  |  |
| 2            | 326                         | Cassel             | Edward          | Wisconsin Corvette Club                                          | 91.00          |  |  |  |
|              | 327                         | Cassel             | Jeanne          | Wisconsin Corvette Club                                          | 01.00          |  |  |  |
|              |                             |                    |                 |                                                                  |                |  |  |  |
| MOD F        |                             |                    |                 |                                                                  |                |  |  |  |
| 1            | 2                           | Samuelson          | Dale            | Northern Illinois Corvette Club                                  | 96.50          |  |  |  |
|              | 22                          | Samuelson          | Carolyn         | Northern Illinois Corvette Club                                  | 05.50          |  |  |  |
| 2            | 244                         | Urenda             | Jared           | Denver Corvette Association                                      | 95.50<br>86.50 |  |  |  |
| _ 3          | 256<br>257                  | Douglas<br>Douglas | Lee<br>Mehlinae | Northern Illinois Corvette Club  Northern Illinois Corvette Club | 00.50          |  |  |  |
| -            | 201                         | Douglas            | ivicillilae     | Indicate in initions converte cian                               |                |  |  |  |
| MOD G        |                             |                    |                 |                                                                  |                |  |  |  |
| 1            | 83                          | Andreas            | George          | Cumberland Valley Corvette Club                                  | 100.00         |  |  |  |
|              | 84                          | Andreas            | E. J.           | Cumberland Valley Corvette Club                                  |                |  |  |  |
| 2            | 202                         | Sells              | Terry           | Buckeye Corvettes, Inc.                                          | 97.50          |  |  |  |
|              | 203                         | Sells              | Beverly         | Buckeye Corvettes, Inc.                                          |                |  |  |  |
| 3            | 257                         | Hoak               | William         | Sunburst Corvette Club                                           | 96.00          |  |  |  |