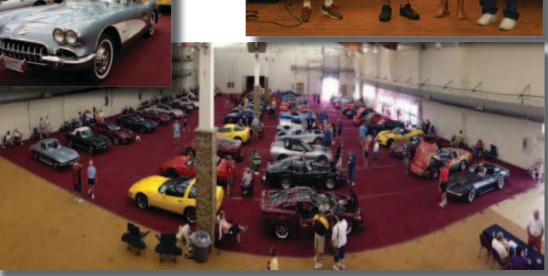

## The Vette Set of Southern California Celebrates 50th Anniversary

The Vette Set of Southern California was founded 50 years ago at Champion Chevrolet in Manhattan Beach,

California. We are now located in Carson, California, also home of the Goodyear Blimp. The club was formed in March of 1965 by 20 Corvette owners, and the past few years, we have consistently maintained a roster of over 100 members.

The accompanying picture shows some of us at Ruby's Diner in Redondo Beach, the location of our 40th Car Show. Our car shows are held nearly every year, and are our way of raising money for charity, as well as an opportunity to share our love of Corvettes with the public. This year we hosted an all GM Show, highlighting Corvettes .Over 170 cars participated, and the Corvettes were judged to NCCC Street Concourse rules. These shows are always well attended by the general public, and our club members go all out that day to ensure it is a success.