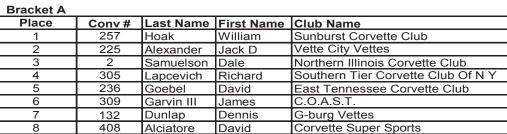

28    | Wilson    | Janet      | Northern Illinois Corvette Club | 0.304      |
| 6     | 238   | Goebel    | Linda      | East Tennessee Corvette Club    | 0.567      |

Group II

| Place | Conv# | Last Name | First Name | Club Name         | Difference |
|-------|-------|-----------|------------|-------------------|------------|
| 1     | 226   | Alexander | E. Kay     | Vette City Vettes | 0.005      |

Group III

| Place | Conv# | Last Name | First Name | Club Name                          | Difference |
|-------|-------|-----------|------------|------------------------------------|------------|
| 1     | 306   | Lapcevich | Kathy      | Southern Tier Corvette Club Of N Y | 0.052      |
| 2     | 22    | Samuelson | Carolyn    | Northern Illinois Corvette Club    | 0.137      |











| Dracket D |       |            |            |                                    |
|-----------|-------|------------|------------|------------------------------------|
| Place     | Conv# | Last Name  | First Name | Club Name                          |
| 1         | 321   | Cramer     | George     | Glass Society Corvette Association |
| 2         | 339   | Lambert    | Doc        | Cowtown Vettes                     |
| 3         | 255   | Douglas    | Lee        | Northern Illinois Corvette Club    |
| 4         | 331   | Garvin     | Fred       | C.O.A.S.T.                         |
| 5         | 403   | Salefsky   | Steven     | Badger State Vettes                |
| 6         | 152   | Gehr       | James      | Cumberland Valley Corvette Club    |
| 7         | 265   | Riciglian