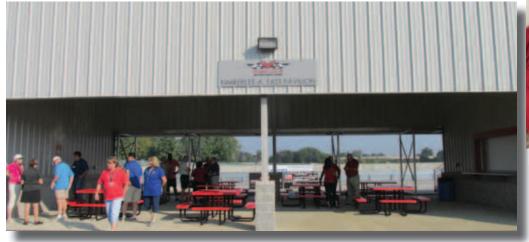

Convention to attend Corvettes at Carlisle. Everyone needs to go there. There are Corvettes and vendors that never end. NCCC hosts a car show there also.

The first week of September found me attending the 21st Anniversary at the NCM for two days of board meetings and the dedication of the Kimberly Fast Pavilion. Chuck and Sharon Fast donated over \$1,000,000 to honor their daughter, Kim, with naming the Pavilion and the drive into the Motorsports Park after her. The Fast's are members of NCCC and Kim was an avid auto crosser who loved high speed events the most.

### **COLOR COUNTRY CORVETTE CLUB**

In May, 2015, the Color Country Corvette Club of St. George, UT, held "Thank a Veteran" poker run to raise funds for the Southern Utah Veterans Home in Ivins, UT. A run through the beautiful red rock country of Southwest Utah capped off the two day event with Corvettes from several Western states participating. Color Country Corvette Club raised \$2600 for the veterans' home and presented a check at a memorial service at the end of May.