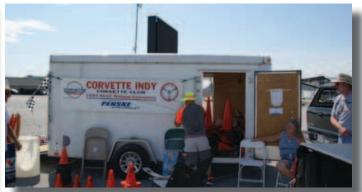

From this meeting the NCCC was officially confirmed to supply the equipment and man power to operate the autocross racing event and the Indiana Region took up the challenge. To make it happen Corvette Indy supplied the timing equipment and trailer to use during the event, while 7 clubs supplied the man power. Those clubs were Indianapolis area Corvette Indy, Hoosier, Circle City, and Indianapolis Corvette Clubs. While outside Indy area clubs Fort Wayne, Elkhart Vette Set, and Michiana Corvette Clubs had members come down and stay overnight to work the events. Indiana region's RE & RCD were also there overseeing the course setup and being on hand to tech and answer NCCC autocross related questions. The three