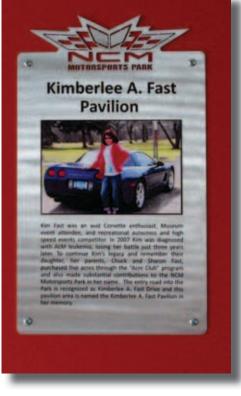

Convention to attend Corvettes at Carlisle. Everyone needs to go there. There are Corvettes and vendors that never end. NCCC hosts a car show there also.

The first week of September found me attending the 21st Anniversary at the NCM for two days of board meetings and the dedication of the Kimberly Fast Pavilion. Chuck and Sharon Fast donated over \$1,000,000 to honor their daughter, Kim, with naming the Pavilion and the drive into the Motorsports Park after her. The Fast's are members of NCCC and Kim was an avid auto crosser who loved high speed events the most.