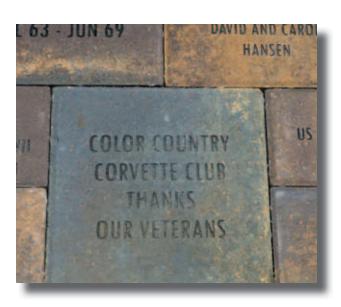

### **COLOR COUNTRY CORVETTE CLUB**

In May, 2015, the Color Country Corvette Club of St. George, UT, held "Thank a Veteran" poker run to raise funds for the Southern Utah Veterans Home in Ivins, UT. A run through the beautiful red rock country of Southwest Utah capped off the two day event with Corvettes from several Western states participating. Color Country Corvette Club raised \$2600 for the veterans' home and presented a check at a memorial service at the end of May.