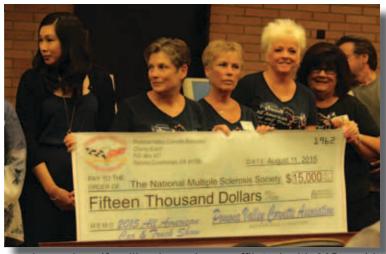

### **COLOR COUNTRY CORVETTE CLUB**

In May, 2015, the Color Country Corvette Club of St. George, UT, held "Thank a Veteran" poker run to raise funds for the Southern Utah Veterans Home in Ivins, UT. A run through the beautiful red rock country of Southwest Utah capped off the two day event with Corvettes from several Western states participating. Color Country Corvette Club raised \$2600 for the veterans' home and presented a check at a memorial service at the end of May.