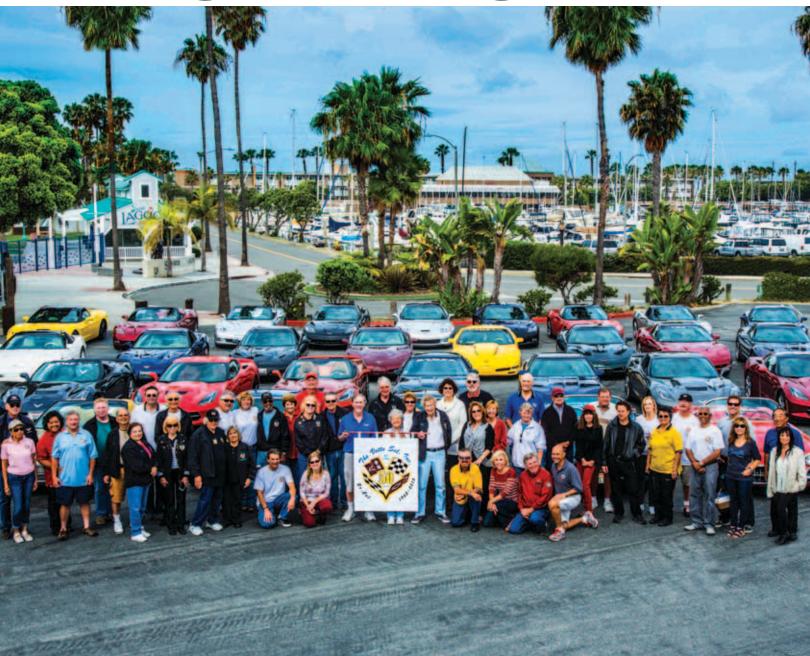

## The Vette Set of Southern California Celebrates 50th Anniversary

The Vette Set of Southern California was founded 50 years ago at Champion Chevrolet in Manhattan Beach,

California. We are now located in Carson, California, also home of the Goodyear Blimp. The club was formed in March of 1965 by 20 Corvette owners, and the past few years, we have consistently maintained a roster of over 100 members.

Our club now has a website, thevetteset.com which lists our current officers, charitable events, newsletters, and social activities. One of the first activities in 1965 was a run to Busch Gardens. Since then we have explored points North and East of us many times, traveling to other states, National Parks, and countless points of interest. Members participate in the NCCC West Coast Regional Convention, go on anniversary caravans to the National Corvette Museum, and organize annual tours to the western states. We are also known in the Southern California region for our social events and car shows.

To celebrate our 50th Anniversary this year, our NCCC Governor and recently appointed West Coast Region Secretary, Carl Cewinski, and his wife Karen, led nine of our Corvettes to Bowling Green, Kentucky to visit the National Corvette Museum, the Corvette assembly factory, and the Motor Sports track facility. Along the route we traveled Route 66, taking in many historical sites. Several members that now live in Arizona, Colorado, and Tennessee joined us en route. In Texas, Marilyn Christian and the Amarillo Area Corvette Club hosted us one evening, and accompanied us to the world-famous Big Texan Steak Ranch. Other adventures of the journey included cave exploration in Kentucky, Elvis Presley's Graceland in Memphis, and the notorious "Tail of the Dragon" in the Smokey Mountains of Tennessee, testing our Corvettes and drivers through 318 turns in only 11 miles.

The highlight of course, was our destination in Bowling Green. We were graciously hosted by Stephanie Morrill at the Museum, recognizing our Anniversary, and provided a dedicated tour of the assembly plant. We had an opportunity to take some brisk parade laps on the track in our cars. The Museum treated us like royalty, going all out to make our visit especially memorable.

The accompanying picture shows some of us at Ruby's Diner in Redondo Beach, the location of our 40th Car Show. Our car shows are held nearly every year, and are our way of raising money for charity, as well as an opportunity to share our love of Corvettes with the public. This year we hosted an all GM Show, highlighting Corvettes .Over 170 cars participated, and the Corvettes were judged to NCCC Street Concourse rules. These shows are always well attended by the general public, and our club members go all out that day to ensure it is a success.