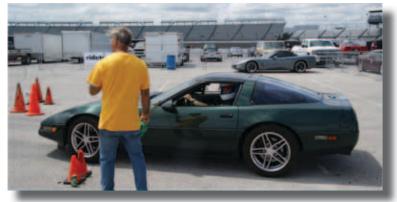

## **Bloomington Gold 2015**

Bloomington Gold moved their venue to Indianapolis Motor Speedway for the first time this year and decided to reinstate autocross as one of their events. Guy Larson, owner of Bloomington Gold and a member of NCCC club Windy City Corvettes, contacted NCCC president Dave Heinemann about having the NCCC run the autocross event. With this in mind at the February National Governors meeting Dave had Guy meet with Mike Godfrey Indiana RE, David Godfrey Indiana RCD, governors Butch Dewitt of Corvette Indy, John Morrow of Hoosier Corvette club, and Bill Lapham, Indiana Region Webmaster who also operates Corvette Indy's timing equipment.

tendees were offered ride along in those cars and a lot of them were given out. Unfortunately, Thursday morning started out with rain, so no runs were made until 1, but nearly 200 runs once they got started. On Friday, it was just the opposite with around 200 runs being made in the morning before the skies opened up in early afternoon. The workers stuck it out until 5, with one Corvette from Illinois taking his runs in the rain that he had paid for before heading home. A last run was done by David Godfrey our RCD on his bike in the wet where he had a 29.7 time. Saturday's weather finally was nice and 550 runs were made by a number of attendees in their Corvettes and the ride along of the sponsors' Corvettes. A best time of 18.897 was gotten by Amanda McCarthy, a Ridetech development driver, with most of the professional drivers in the high 19's to low 20's during the 3 days of running. Corvettes driven by attendees were mostly in the mid 20's, while a few dipped in to the 19's, and were competitive with the pros. The region also wants to thank folks at Indy Races Experience of the Dellara factory for loaning us helmets to use during the three days. This allowed for much quicker ride along swaps. The three days went well, with the weather being the only issue.