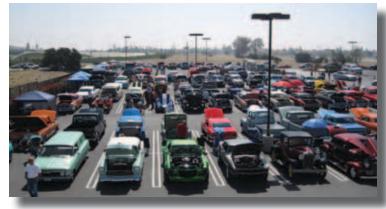

## The Vette Set of Southern California Celebrates 50th Anniversary

The Vette Set of Southern California was founded 50 years ago at Champion Chevrolet in Manhattan Beach,

California. We are now located in Carson, California, also home of the Goodyear Blimp. The club was formed in March of 1965 by 20 Corvette owners, and the past few years, we have consistently maintained a roster of over 100 members.

The accompanying picture shows some of us at Ruby's Diner in Redondo Beach, the location of our 40th Car Show. Our car shows are held nearly every year, and are our way of raising money for charity, as well as an opportunity to share our love of Corvettes with the public. This year we hosted an all GM Show, highlighting Corvettes .Over 170 cars participated, and the Corvettes were judged to NCCC Street Concourse rules. These shows are always well attended by the general public, and our club members go all out that day to ensure it is a success.