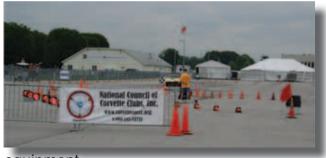

## **Bloomington Gold 2015**

Bloomington Gold moved their venue to Indianapolis Motor Speedway for the first time this year and decided to reinstate autocross as one of their events. Guy Larson, owner of Bloomington Gold and a member of NCCC club Windy City Corvettes, contacted NCCC president Dave Heinemann about having the NCCC run the autocross event. With this in mind at the February National Governors meeting Dave had Guy meet with Mike Godfrey Indiana RE, David Godfrey Indiana RCD, governors Butch Dewitt of Corvette Indy, John Morrow of Hoosier Corvette club, and Bill Lapham, Indiana Region Webmaster who also operates Corvette Indy's timing equipment.

From this meeting the NCCC was officially confirmed to supply the equipment and man power to operate the autocross racing event and the Indiana Region took up the challenge. To make it happen Corvette Indy supplied the timing equipment and trailer to use during the event, while 7 clubs supplied the man power. Those clubs were Indianapolis area Corvette Indy, Hoosier, Circle City, and Indianapolis Corvette Clubs. While outside Indy area clubs Fort Wayne, Elkhart Vette Set, and Michiana Corvette Clubs had members come down and stay overnight to work the events. Indiana region's RE & RCD were also there overseeing the course setup and being on hand to tech and answer NCCC autocross related questions. The three