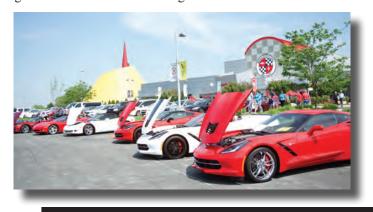

NCCC held its first competitive event at the NCM on the three days of Memorial Day week end this year and it was very successful. East Tennessee Corvette Club did an outstanding job hosting 14 low speed events, a car show, drive outs around Kentucky, and 7 high speed events on Monday. This is the first of many future events for NCCC to be held at the NCM/MSP. Maybe NCCC will look at another Convention there??