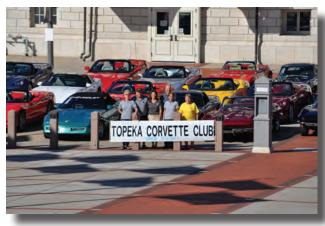

42 NCCC Governor Meeting Dates

45 Convention Raffle Quilt

46 Meet "The Lean Queens"

47 Raffle Car Ticket Order Form

Front Cover: Central Kansas Corvette Association

**Back Cover: Topeka Corvette Club** 

**Publication Facts:** *Blue Bars* is the Official Publication of the National Council of Corvette Clubs, Inc. and published quarterly for the members of NCCC by Kennedy Printing Company in Findlay, OH. Articles and photos are welcome any time and should be directed to ELAINE HERETTA, *Blue Bars* Editor. The submission deadline for the Fall 2015 issue is August 31, 2015. Hardcopies of club newsletters should be sent to Elaine Heretta, 346 Barrister Ave. SE, North Canton, OH 44720-3985, and email copies of club newsletters should be emailed to PATSY SHEARER at wshearer001@cfl.rr.com.