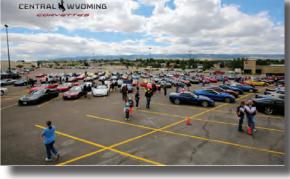

NCCC held its first competitive event at the NCM on the three days of Memorial Day week end this year and it was very successful. East Tennessee Corvette Club did an outstanding job hosting 14 low speed events, a car show, drive outs around Kentucky, and 7 high speed events on Monday. This is the first of many future events for NCCC to be held at the NCM/MSP. Maybe NCCC will look at another Convention there??