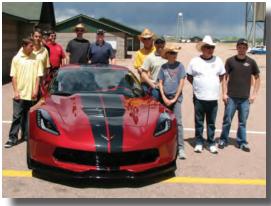

NCCC held its first competitive event at the NCM on the three days of Memorial Day week end this year and it was very successful. East Tennessee Corvette Club did an outstanding job hosting 14 low speed events, a car show, drive outs around Kentucky, and 7 high speed events on Monday. This is the first of many future events for NCCC to be held at the NCM/MSP. Maybe NCCC will look at another Convention there??