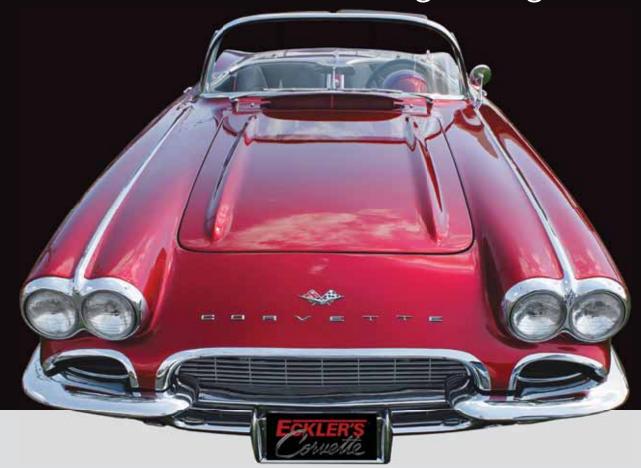

## Well, Maybe Not So Humble

From humble beginnings, Eckler's has become the #1 source for the parts and accessories you need to modify or restore your Corvette, stocking parts for all 1953-current models. True to our heritage, Eckler's offers the most complete line of premium quality fiberglass, exhaust, steering, suspension, and engine parts as well as thousands of exclusive restoration parts for your daily driver or show Vette.

EcklersCorvette.com • Call 800-327-4868 for Your FREE Catalog