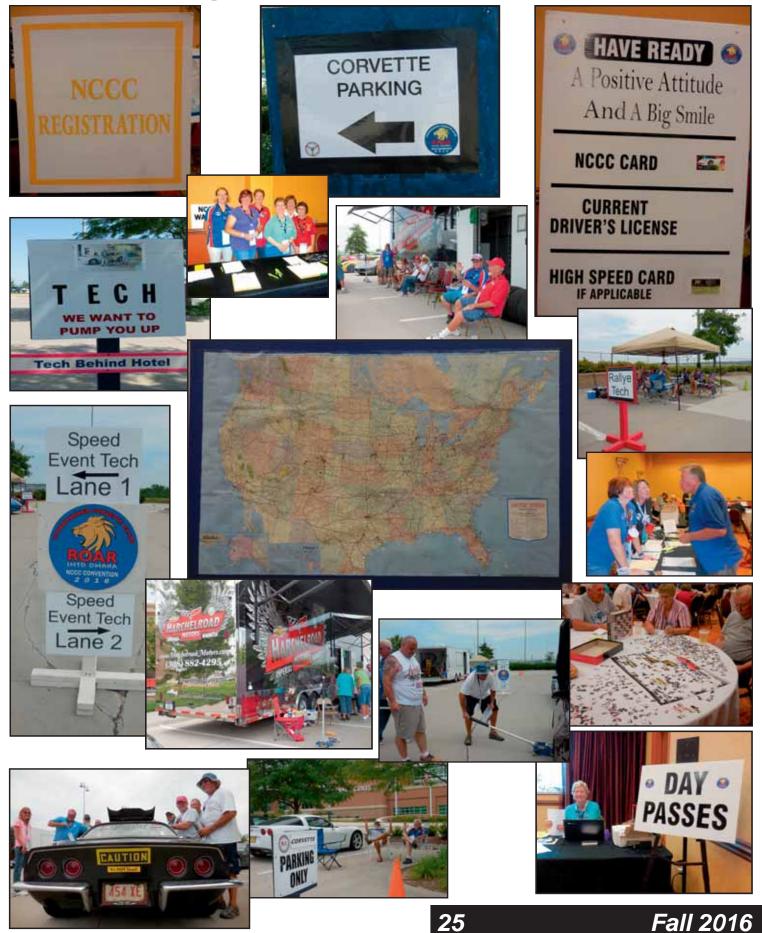

#### **FALL 2016 FEATURES**

- 2 Larry Higgins Memorial
- 4-5 From the President
- 8 2016 National Officers
- 7-23 Officer Reports
- 11 In Memoriam
- 12 NCCC Drag Records
- 14 National Meeting Dates
- 24-47 Convention 2016
- 48-51 Feature Articles
- 52-63 Regional News
- 63 Post Office Annual Report

Front Cover: Peoples Choice Concours - Convention 2016

Back Cover: Cowtown Vettes Swiss America Cruise

**Publication Facts:** *Blue Bars* is the Official Publication of the National Council of Corvette Clubs, Inc. and published quarterly for the members of NCCC by Millstream-Kennedy Inc. in Findlay, OH. Articles and photos are welcome any time and should be directed to ELAINE HERETTA, *Blue Bars* Editor. The submission deadline for the Winter 2016 issue is November 30, 2016. Hard copies of club newsletters should be sent to Elaine Heretta, 346 Barrister Ave. SE, North Canton, OH 44720-3985, and email copies of club newsletters should be emailed to PATSY SHEARER at wshearer001@cfl.rr.com