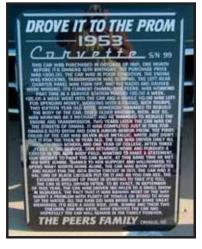

Front Cover: Peoples Choice Concours - Convention 2016

Back Cover: Cowtown Vettes Swiss America Cruise

**Publication Facts:** *Blue Bars* is the Official Publication of the National Council of Corvette Clubs, Inc. and published quarterly for the members of NCCC by Millstream-Kennedy Inc. in Findlay, OH. Articles and photos are welcome any time and should be directed to ELAINE HERETTA, *Blue Bars* Editor. The submission deadline for the Winter 2016 issue is November 30, 2016. Hard copies of club newsletters should be sent to Elaine Heretta, 346 Barrister Ave. SE, North Canton, OH 44720-3985, and email copies of club newsletters should be emailed to PATSY SHEARER at wshearer001@cfl.rr.com