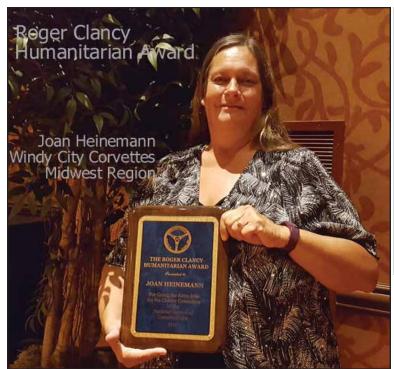

I would like to thank Dave and Joan Heinemann, Debbie and Jerry Lindsey, Pat and Gary Kelly, East Region members Dave and Sally Walter, Mike and Catherine Woods, Don Nayden, Jim McGoldrick, and my hubby, John for all their help in assisting with selling raffle tickets at the above listed events. I also want to thank all the NCCC members behind the scenes taking tickets back to their clubs to sell and of course all members who bought a ticket(s) on line or by mail order.